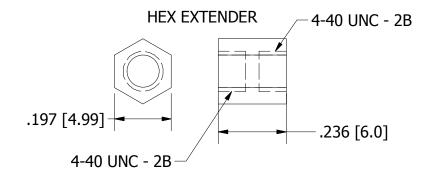

PART NUMBER C89E014050L

DESCRIPTION #4-40 HEX EXTENDER KIT TYPE L

| SIZE  | CODE   |       | DWG NO. |              | REV |
|-------|--------|-------|---------|--------------|-----|
| Α     | 520_   | _208L | 00      | 002-520-208L | -   |
| SCALE | N.T.S. |       | SHEET   | 1 OF 1       |     |