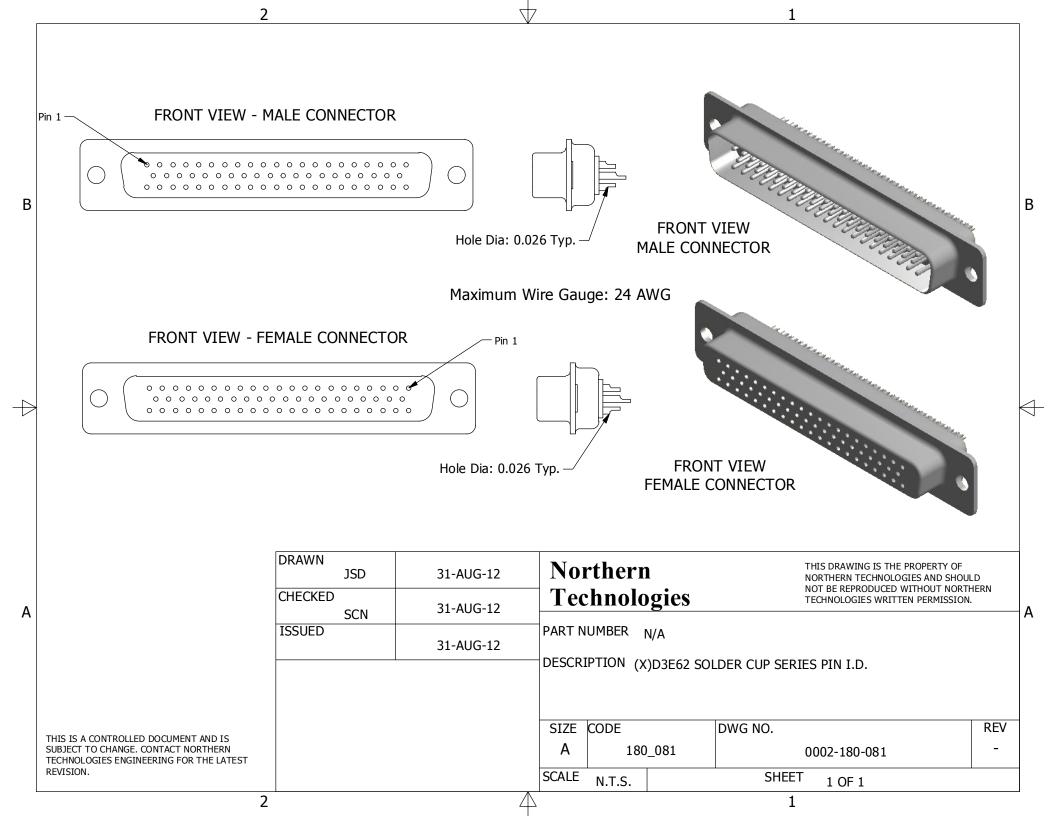

## FRONT VIEW - MALE CONNECTOR

В

Maximum Wire Gauge: 24 AWG

## FRONT VIEW - FEMALE CONNECTOR

| DRAWN   | JSD  | 31-AUG-12 | Northern<br>Technologies                        |                        |                                                                     | THIS DRAWING IS THE PROPERTY OF NORTHERN TECHNOLOGIES AND SHOULD |              |     |
|---------|------|-----------|-------------------------------------------------|------------------------|---------------------------------------------------------------------|------------------------------------------------------------------|--------------|-----|
| CHECKED | SCN  | 31-AUG-12 |                                                 |                        | NOT BE REPRODUCED WITHOUT NORTHERN TECHNOLOGIES WRITTEN PERMISSION. |                                                                  |              |     |
| ISSUED  | JCIV | 31-AUG-12 | PART NUMBER N/A                                 |                        |                                                                     |                                                                  |              |     |
|         |      | 31-A0G-12 | DESCRIPTION (X)D3E15 SERIES SOLDER CUP PIN I.D. |                        |                                                                     |                                                                  |              |     |
|         |      |           |                                                 |                        |                                                                     |                                                                  |              |     |
|         |      |           | SIZE                                            | SIZE CODE DW A 180_078 |                                                                     | DWG NO.                                                          |              | REV |
|         |      |           | Α                                               |                        |                                                                     |                                                                  | 0002-180-078 |     |
|         |      |           | SCALE                                           | N.T.S.                 | S. SHEET                                                            |                                                                  | 1 OF 1       |     |

THIS IS A CONTROLLED DOCUMENT AND IS SUBJECT TO CHANGE. CONTACT NORTHERN TECHNOLOGIES ENGINEERING FOR THE LATEST REVISION.

)