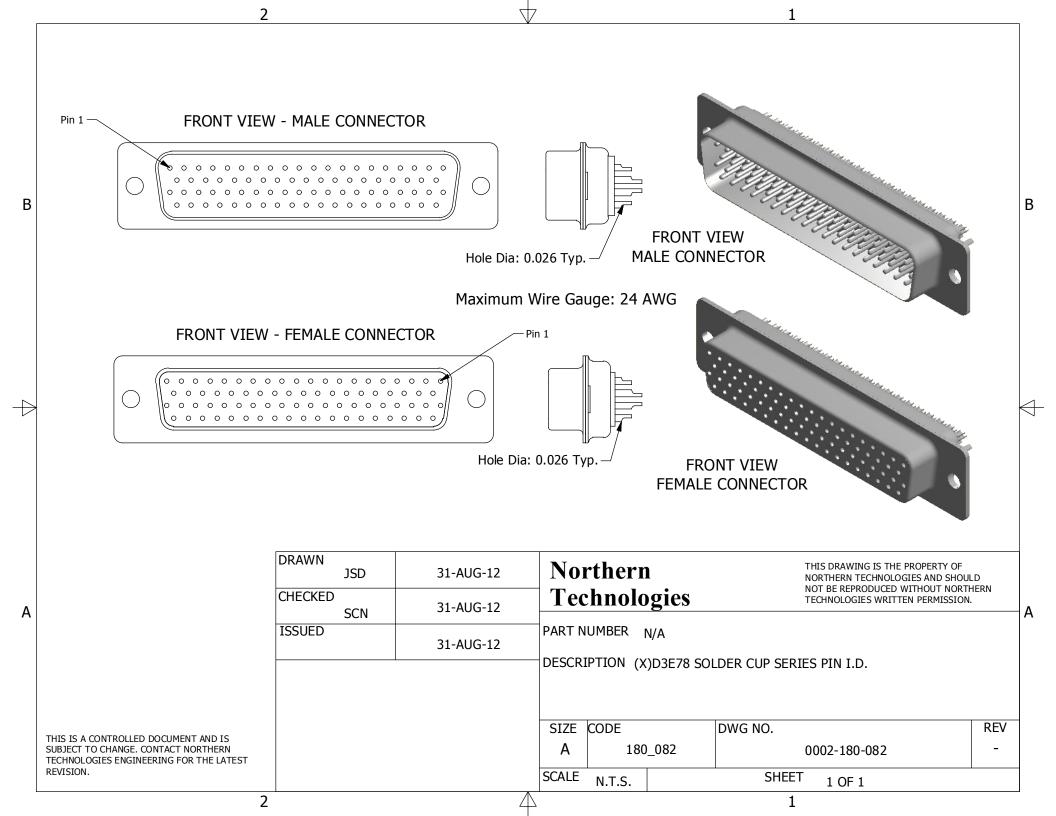

## FRONT VIEW - MALE CONNECTOR

В

Maximum Wire Gauge: 24 AWG

## FRONT VIEW - FEMALE CONNECTOR

| DRAWN   | JSD  | 31-AUG-12 | Northern<br>Technologies                        |                        |                                                                     | THIS DRAWING IS THE PROPERTY OF NORTHERN TECHNOLOGIES AND SHOULD |              |     |
|---------|------|-----------|-------------------------------------------------|------------------------|---------------------------------------------------------------------|------------------------------------------------------------------|--------------|-----|
| CHECKED | SCN  | 31-AUG-12 |                                                 |                        | NOT BE REPRODUCED WITHOUT NORTHERN TECHNOLOGIES WRITTEN PERMISSION. |                                                                  |              |     |
| ISSUED  | JCIV | 31-AUG-12 | PART NUMBER N/A                                 |                        |                                                                     |                                                                  |              |     |
|         |      | 31-A0G-12 | DESCRIPTION (X)D3E15 SERIES SOLDER CUP PIN I.D. |                        |                                                                     |                                                                  |              |     |
|         |      |           |                                                 |                        |                                                                     |                                                                  |              |     |
|         |      |           | SIZE                                            | SIZE CODE DW A 180_078 |                                                                     | DWG NO.                                                          |              | REV |
|         |      |           | Α                                               |                        |                                                                     |                                                                  | 0002-180-078 |     |
|         |      |           | SCALE                                           | N.T.S.                 | S. SHEET                                                            |                                                                  | 1 OF 1       |     |

THIS IS A CONTROLLED DOCUMENT AND IS SUBJECT TO CHANGE. CONTACT NORTHERN TECHNOLOGIES ENGINEERING FOR THE LATEST REVISION.

)