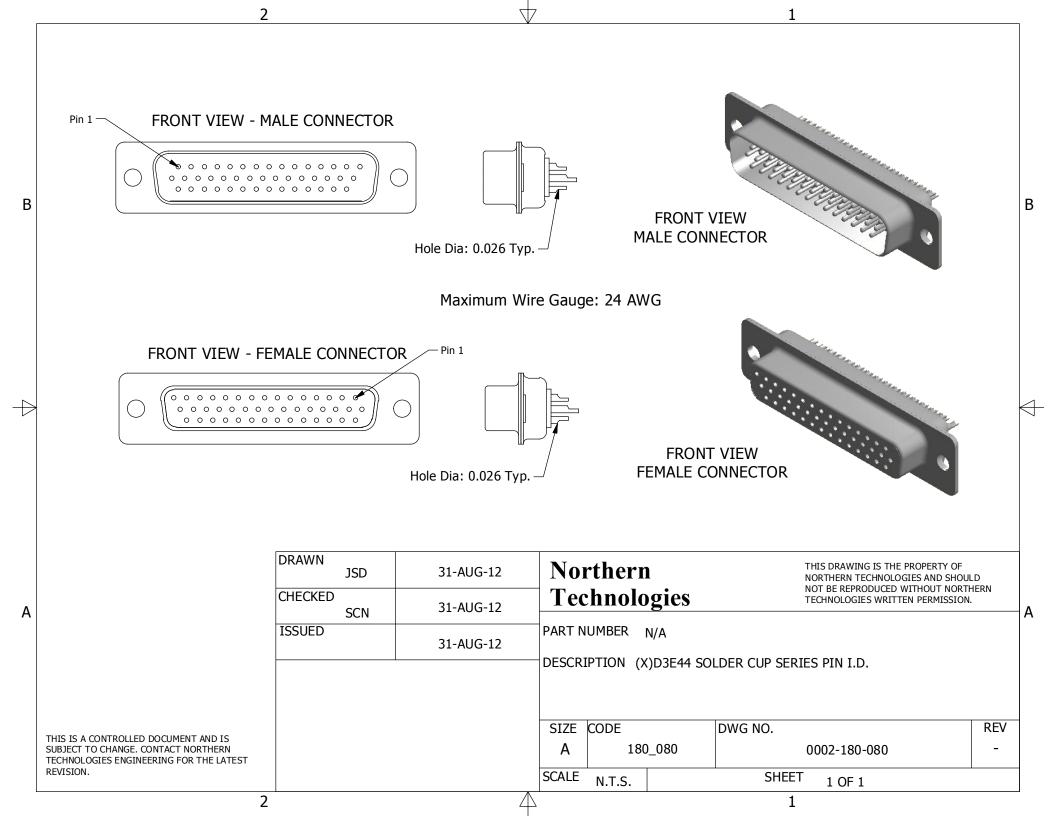

## FRONT VIEW - MALE CONNECTOR

В

Maximum Wire Gauge: 24 AWG

## FRONT VIEW - FEMALE CONNECTOR

| DRAWN   | JSD  | 31-AUG-12 | Northern<br>Technologies                        |                        |                                                                     | THIS DRAWING IS THE PROPERTY OF NORTHERN TECHNOLOGIES AND SHOULD |              |     |
|---------|------|-----------|-------------------------------------------------|------------------------|---------------------------------------------------------------------|------------------------------------------------------------------|--------------|-----|
| CHECKED | SCN  | 31-AUG-12 |                                                 |                        | NOT BE REPRODUCED WITHOUT NORTHERN TECHNOLOGIES WRITTEN PERMISSION. |                                                                  |              |     |
| ISSUED  | JCIV | 31-AUG-12 | PART NUMBER N/A                                 |                        |                                                                     |                                                                  |              |     |
|         |      | 31-A0G-12 | DESCRIPTION (X)D3E15 SERIES SOLDER CUP PIN I.D. |                        |                                                                     |                                                                  |              |     |
|         |      |           |                                                 |                        |                                                                     |                                                                  |              |     |
|         |      |           | SIZE                                            | SIZE CODE DW A 180_078 |                                                                     | DWG NO.                                                          |              | REV |
|         |      |           | Α                                               |                        |                                                                     |                                                                  | 0002-180-078 |     |
|         |      |           | SCALE                                           | N.T.S.                 | S. SHEET                                                            |                                                                  | 1 OF 1       |     |

THIS IS A CONTROLLED DOCUMENT AND IS SUBJECT TO CHANGE. CONTACT NORTHERN TECHNOLOGIES ENGINEERING FOR THE LATEST REVISION.

)