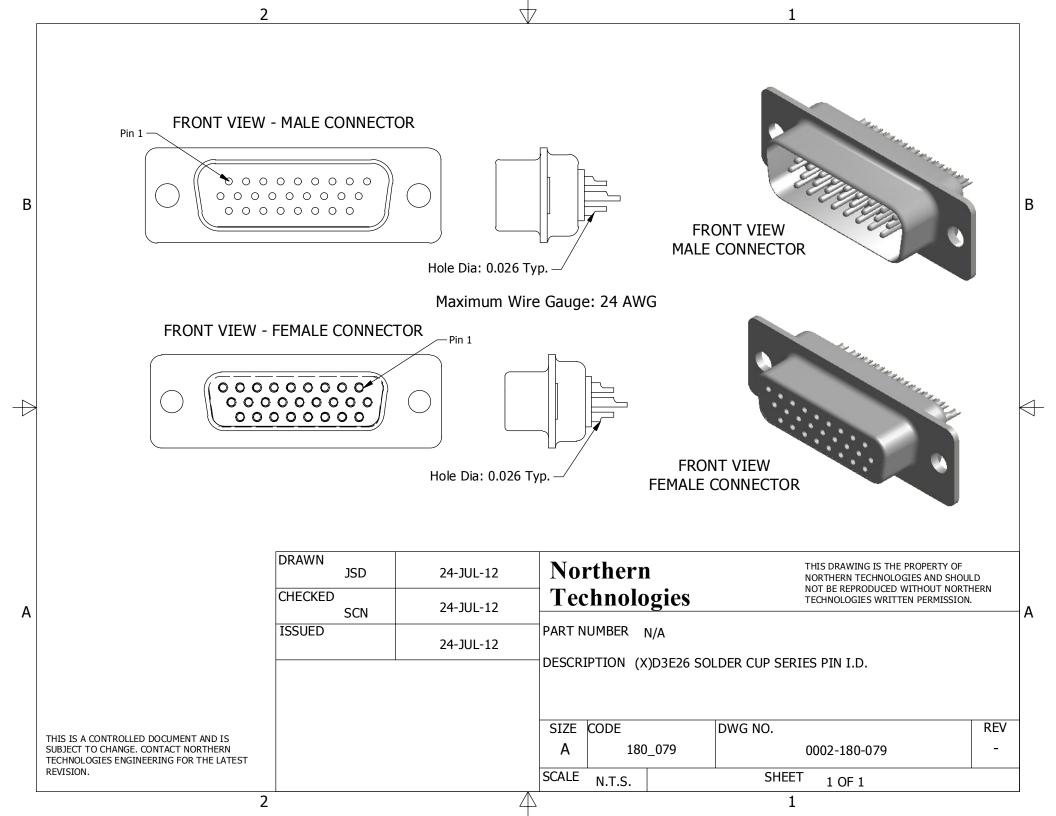

## FRONT VIEW - MALE CONNECTOR

В

Maximum Wire Gauge: 24 AWG

## FRONT VIEW - FEMALE CONNECTOR

| DRAWN   | JSD  | 31-AUG-12 | Northern<br>Technologies                        |                        |                                                                     | THIS DRAWING IS THE PROPERTY OF NORTHERN TECHNOLOGIES AND SHOULD |              |     |
|---------|------|-----------|-------------------------------------------------|------------------------|---------------------------------------------------------------------|------------------------------------------------------------------|--------------|-----|
| CHECKED | SCN  | 31-AUG-12 |                                                 |                        | NOT BE REPRODUCED WITHOUT NORTHERN TECHNOLOGIES WRITTEN PERMISSION. |                                                                  |              |     |
| ISSUED  | JCIV | 31-AUG-12 | PART NUMBER N/A                                 |                        |                                                                     |                                                                  |              |     |
|         |      | 31-A0G-12 | DESCRIPTION (X)D3E15 SERIES SOLDER CUP PIN I.D. |                        |                                                                     |                                                                  |              |     |
|         |      |           |                                                 |                        |                                                                     |                                                                  |              |     |
|         |      |           | SIZE                                            | SIZE CODE DW A 180_078 |                                                                     | DWG NO.                                                          |              | REV |
|         |      |           | Α                                               |                        |                                                                     |                                                                  | 0002-180-078 |     |
|         |      |           | SCALE                                           | N.T.S.                 | S. SHEET                                                            |                                                                  | 1 OF 1       |     |

THIS IS A CONTROLLED DOCUMENT AND IS SUBJECT TO CHANGE. CONTACT NORTHERN TECHNOLOGIES ENGINEERING FOR THE LATEST REVISION.

)