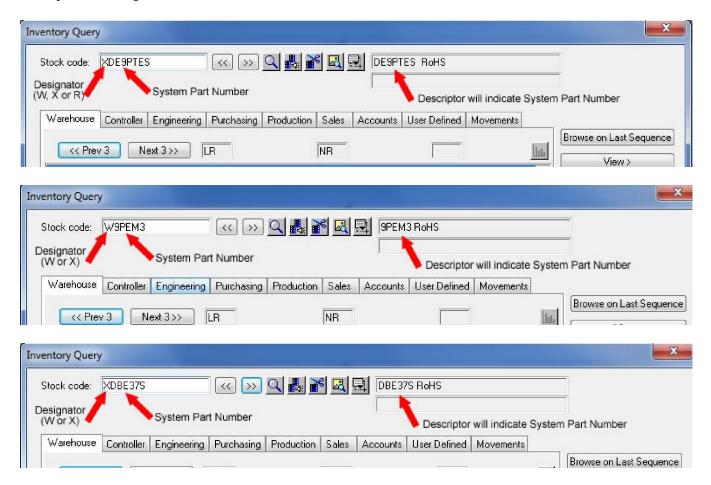

## SYSTEM FACTORY/ WAREHOUSE DESIGNATORS ON CERTAIN PRODUCTS

To distinguish between certain factories and warehouses for similar products we have introduced a designator to the original part number.

This will allow us to identify at a glance, the original factory/ warehouse the product was manufactured.

This designator will be assigned on certain interconnect products such as connectors, over-mold cans and dust caps. The designator may be applied to additional products should we shift production to different facilities.

Designators will not change the specifications, mechanical or electrical, of the products concerned. They will also be indicated on product drawings if applicable.

Examples of designators are:

Northern Technologies / Lanpar Technologies