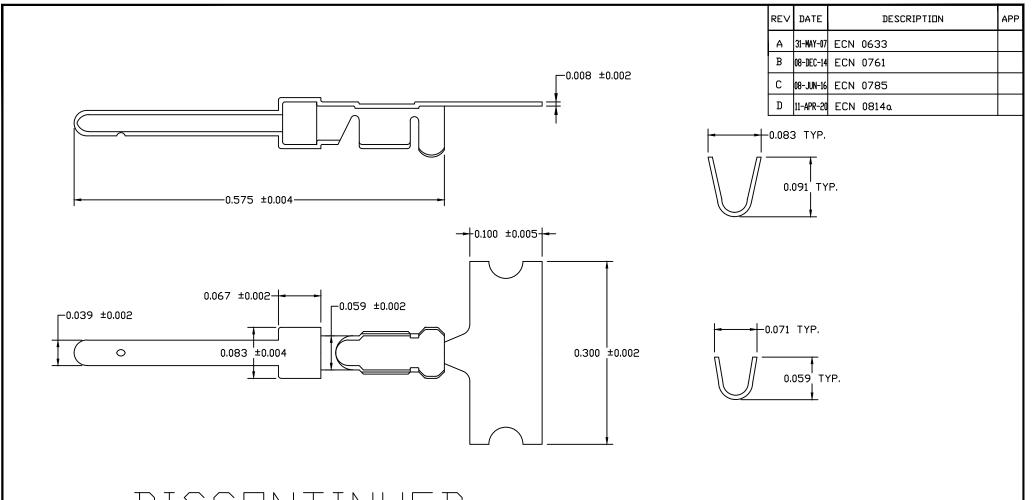

# D-Sub Contact – Strip Form - 10K Reels Part #s: WDCTEPL1020AF & WDCTESL1020AF

Due to declining sales and increased challenges in maintaining product conformance, these products are now being discontinued.

#### **Discontinued Product Part Numbers**

Male Strip Form Part Number: WDCTEPL1020AF Female Strip Form Part Number: WDCTESL1020AF

For inventory levels contact: sales@northerntech.com

For unrelated inventory information please contact: compliance @northerntech.com

#### NOTES:

- 1. MATERIAL: PHOSPHOR BRONZE
- 2. FINISH MATING SECTION: GOLD FLASH OVER NICKEL 3. FINISH CRIMP SECTION: NICKEL

|                | UNLESS OTHERWISE<br>SPECIFIED                                        | SIGNATURES |     | DATE      |                                                                    | rthern<br>chnologies |          | NOR                     | THIS DRAWING IS THE PROPERTY OF NORTHERN TECHNOLOGIES AND SHOULD NOT BE REPRODUCED WITHOUT NORTHERN TECHNOLOGIES WITTEN PERMISSION. |  |
|----------------|----------------------------------------------------------------------|------------|-----|-----------|--------------------------------------------------------------------|----------------------|----------|-------------------------|-------------------------------------------------------------------------------------------------------------------------------------|--|
| I<br>2.<br>UNL | 1. DIMENSIONS IN INCHES [MM] 2. TOLERANCE UNLESS OTHERWISE SPECIFIED | DRAWN      | JSD | 30-SEP-05 | P-05                                                               |                      |          |                         |                                                                                                                                     |  |
|                |                                                                      | CHECKED    | SCN | 30-SEP-05 | PART NUMBER WDCTEPL1020AF  DESCRIPTION MALE CONTACT STRIP 10K REEL |                      |          |                         |                                                                                                                                     |  |
|                |                                                                      | ENG        |     |           |                                                                    |                      |          |                         |                                                                                                                                     |  |
|                | .X`± .03 [0.762]                                                     | ISSUED     |     | 30-SEP-05 | SHEET                                                              | CODE                 | 7100 007 | DWG ND.<br>7100-500-007 |                                                                                                                                     |  |
| - 1            | FRACT, ± 1/32<br>ANGULAR ± 1/2°                                      |            |     |           | 1                                                                  |                      | /100_00/ |                         |                                                                                                                                     |  |
|                | ANGULAR ± 1/2*                                                       |            |     |           | SCALE                                                              | N.T.S.               |          | _                       | SHEET 1 DF 1                                                                                                                        |  |