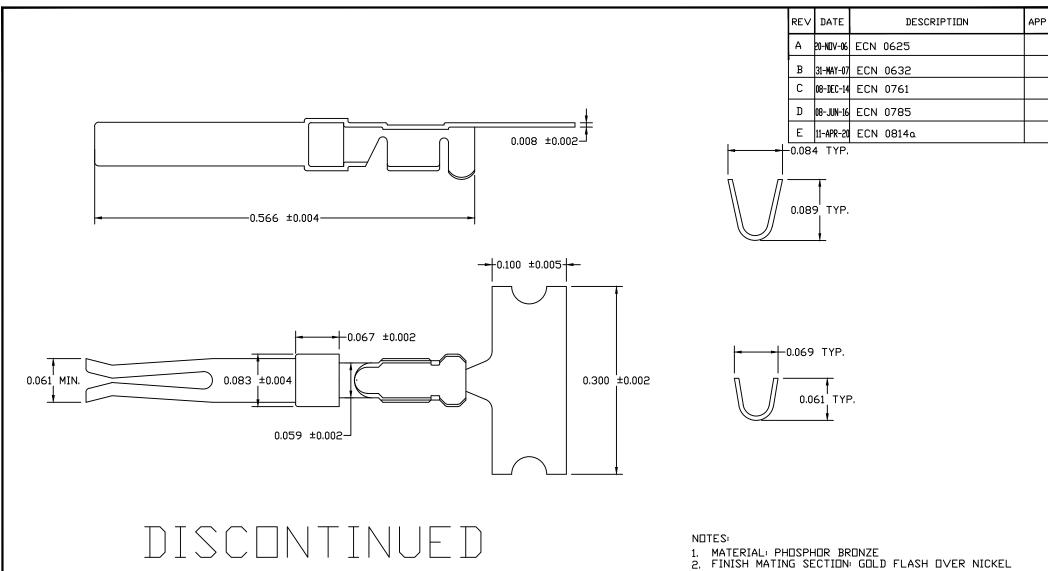

# D-Sub Contact – Strip Form - 10K Reels Part #s: WDCTEPL1020AF & WDCTESL1020AF

Due to declining sales and increased challenges in maintaining product conformance, these products are now being discontinued.

#### **Discontinued Product Part Numbers**

Male Strip Form Part Number: WDCTEPL1020AF Female Strip Form Part Number: WDCTESL1020AF

For inventory levels contact: sales@northerntech.com

For unrelated inventory information please contact: compliance @northerntech.com

THIS IS A CONTROLLED DOCUMENT AND IS SUBJECT TO CHANGE. CONTACT NORTHERN TECHNOLOGIES ENGINEERING FOR THE LATEST REVISION.

- 3. FINISH CRIMP SECTION: NICKEL

| UNLESS OTHERWISE<br>SPECIFIED                                                            | SIGNATURES |                                                                                                                                                                                                                                                                                                                                                                                                                                                                                                                                                                                                                                                                                                                                                                                                                                                                                                                                                                                                                                                                                                                                                                                                                                                                                                                                                                                                                                                                                                                                                                                                                                                                                                                                                                                                                                                                                                                                                                                                                                                                                                                                 | DATE      | Northern<br>Technologies |                                                                                                                                                                                                                                                                                                                                                                                                                                                                                                                                                                                                                                                                                                                                                                                                                                                                                                                                                                                                                                                                                                                                                                                                                                                                                                                                                                                                                                                                                                                                                                                                                                                                                                                                                                                                                                                                                                                                                                                                                                                                                                                                | NOF      | THIS DRAVING IS THE PROPERTY OF<br>NORTHERN TECHNOLOGIES AND SHOULD<br>NOT BE REPRODUCED WITHOUT DRITHERN<br>TECHNOLOGIES WRITTEN PERMISSION. |              |  |  |
|------------------------------------------------------------------------------------------|------------|---------------------------------------------------------------------------------------------------------------------------------------------------------------------------------------------------------------------------------------------------------------------------------------------------------------------------------------------------------------------------------------------------------------------------------------------------------------------------------------------------------------------------------------------------------------------------------------------------------------------------------------------------------------------------------------------------------------------------------------------------------------------------------------------------------------------------------------------------------------------------------------------------------------------------------------------------------------------------------------------------------------------------------------------------------------------------------------------------------------------------------------------------------------------------------------------------------------------------------------------------------------------------------------------------------------------------------------------------------------------------------------------------------------------------------------------------------------------------------------------------------------------------------------------------------------------------------------------------------------------------------------------------------------------------------------------------------------------------------------------------------------------------------------------------------------------------------------------------------------------------------------------------------------------------------------------------------------------------------------------------------------------------------------------------------------------------------------------------------------------------------|-----------|--------------------------|--------------------------------------------------------------------------------------------------------------------------------------------------------------------------------------------------------------------------------------------------------------------------------------------------------------------------------------------------------------------------------------------------------------------------------------------------------------------------------------------------------------------------------------------------------------------------------------------------------------------------------------------------------------------------------------------------------------------------------------------------------------------------------------------------------------------------------------------------------------------------------------------------------------------------------------------------------------------------------------------------------------------------------------------------------------------------------------------------------------------------------------------------------------------------------------------------------------------------------------------------------------------------------------------------------------------------------------------------------------------------------------------------------------------------------------------------------------------------------------------------------------------------------------------------------------------------------------------------------------------------------------------------------------------------------------------------------------------------------------------------------------------------------------------------------------------------------------------------------------------------------------------------------------------------------------------------------------------------------------------------------------------------------------------------------------------------------------------------------------------------------|----------|-----------------------------------------------------------------------------------------------------------------------------------------------|--------------|--|--|
| I. DIMENSIONS IN INCHES IMMJ 2. TOLERANCE UNLESS OTHERWISE SPECIFIED .XXX ± .005 [0.127] | DRAWN      | JSD                                                                                                                                                                                                                                                                                                                                                                                                                                                                                                                                                                                                                                                                                                                                                                                                                                                                                                                                                                                                                                                                                                                                                                                                                                                                                                                                                                                                                                                                                                                                                                                                                                                                                                                                                                                                                                                                                                                                                                                                                                                                                                                             | 30-SEP-05 |                          | The state of the s |          |                                                                                                                                               |              |  |  |
|                                                                                          | CHECKED    | SCN                                                                                                                                                                                                                                                                                                                                                                                                                                                                                                                                                                                                                                                                                                                                                                                                                                                                                                                                                                                                                                                                                                                                                                                                                                                                                                                                                                                                                                                                                                                                                                                                                                                                                                                                                                                                                                                                                                                                                                                                                                                                                                                             | 30-SEP-05 |                          | PART NUMBER WDCTESL1020AF DESCRIPTION FEMALE CONTACT STRIP 10K REEL                                                                                                                                                                                                                                                                                                                                                                                                                                                                                                                                                                                                                                                                                                                                                                                                                                                                                                                                                                                                                                                                                                                                                                                                                                                                                                                                                                                                                                                                                                                                                                                                                                                                                                                                                                                                                                                                                                                                                                                                                                                            |          |                                                                                                                                               |              |  |  |
|                                                                                          | ENG        | 3200000 13000 13000 13000 13000 13000 13000 13000 13000 13000 13000 13000 13000 13000 13000 13000 13000 13000 13000 13000 13000 13000 13000 13000 13000 13000 13000 13000 13000 13000 13000 13000 13000 13000 13000 13000 13000 13000 13000 13000 13000 13000 13000 13000 13000 13000 13000 13000 13000 13000 13000 13000 13000 13000 13000 13000 13000 13000 13000 13000 13000 13000 13000 13000 13000 13000 13000 13000 13000 13000 13000 13000 13000 13000 13000 13000 13000 13000 13000 13000 13000 13000 13000 13000 13000 13000 13000 13000 13000 13000 13000 13000 13000 13000 13000 13000 13000 13000 13000 13000 13000 13000 13000 13000 13000 13000 13000 13000 13000 13000 13000 13000 13000 13000 13000 13000 13000 13000 13000 13000 13000 13000 13000 13000 13000 13000 13000 13000 13000 13000 13000 13000 13000 13000 13000 13000 13000 13000 13000 13000 13000 13000 13000 13000 13000 13000 13000 13000 13000 13000 13000 13000 13000 13000 13000 13000 13000 13000 13000 13000 13000 13000 13000 13000 13000 13000 13000 13000 13000 13000 13000 13000 13000 13000 13000 13000 13000 13000 13000 13000 13000 13000 13000 13000 13000 13000 13000 13000 13000 13000 13000 13000 13000 13000 13000 13000 13000 13000 13000 13000 13000 13000 13000 13000 13000 13000 13000 13000 13000 13000 13000 13000 13000 13000 13000 13000 13000 13000 13000 13000 13000 13000 13000 13000 13000 13000 13000 13000 13000 13000 13000 13000 13000 13000 13000 13000 13000 13000 13000 13000 13000 13000 13000 13000 13000 13000 13000 13000 13000 13000 13000 13000 13000 13000 13000 13000 13000 13000 13000 13000 13000 13000 13000 13000 13000 13000 13000 13000 13000 13000 13000 13000 13000 13000 13000 13000 13000 13000 13000 13000 13000 13000 13000 13000 13000 13000 13000 13000 13000 13000 13000 13000 13000 13000 13000 13000 13000 13000 13000 13000 13000 13000 13000 13000 13000 13000 13000 13000 13000 13000 13000 13000 13000 13000 13000 13000 13000 13000 13000 13000 13000 13000 13000 13000 13000 13000 13000 13000 13000 13000 13000 13000 13000 13000 13000 13000 13000 13000 13000 13000 13000 |           |                          |                                                                                                                                                                                                                                                                                                                                                                                                                                                                                                                                                                                                                                                                                                                                                                                                                                                                                                                                                                                                                                                                                                                                                                                                                                                                                                                                                                                                                                                                                                                                                                                                                                                                                                                                                                                                                                                                                                                                                                                                                                                                                                                                |          |                                                                                                                                               |              |  |  |
|                                                                                          | ISSUED     |                                                                                                                                                                                                                                                                                                                                                                                                                                                                                                                                                                                                                                                                                                                                                                                                                                                                                                                                                                                                                                                                                                                                                                                                                                                                                                                                                                                                                                                                                                                                                                                                                                                                                                                                                                                                                                                                                                                                                                                                                                                                                                                                 | 30-SEP-05 | SHEET                    | CODE                                                                                                                                                                                                                                                                                                                                                                                                                                                                                                                                                                                                                                                                                                                                                                                                                                                                                                                                                                                                                                                                                                                                                                                                                                                                                                                                                                                                                                                                                                                                                                                                                                                                                                                                                                                                                                                                                                                                                                                                                                                                                                                           | 7100_008 | DWG ND.<br>7100-500-008                                                                                                                       |              |  |  |
|                                                                                          |            |                                                                                                                                                                                                                                                                                                                                                                                                                                                                                                                                                                                                                                                                                                                                                                                                                                                                                                                                                                                                                                                                                                                                                                                                                                                                                                                                                                                                                                                                                                                                                                                                                                                                                                                                                                                                                                                                                                                                                                                                                                                                                                                                 |           | 1                        |                                                                                                                                                                                                                                                                                                                                                                                                                                                                                                                                                                                                                                                                                                                                                                                                                                                                                                                                                                                                                                                                                                                                                                                                                                                                                                                                                                                                                                                                                                                                                                                                                                                                                                                                                                                                                                                                                                                                                                                                                                                                                                                                | 7100_008 | 7100 300-008                                                                                                                                  |              |  |  |
| ANGULAR ± 1/2*                                                                           |            |                                                                                                                                                                                                                                                                                                                                                                                                                                                                                                                                                                                                                                                                                                                                                                                                                                                                                                                                                                                                                                                                                                                                                                                                                                                                                                                                                                                                                                                                                                                                                                                                                                                                                                                                                                                                                                                                                                                                                                                                                                                                                                                                 |           | SCALE                    | N.T.S.                                                                                                                                                                                                                                                                                                                                                                                                                                                                                                                                                                                                                                                                                                                                                                                                                                                                                                                                                                                                                                                                                                                                                                                                                                                                                                                                                                                                                                                                                                                                                                                                                                                                                                                                                                                                                                                                                                                                                                                                                                                                                                                         |          |                                                                                                                                               | SHEET 1 OF 1 |  |  |